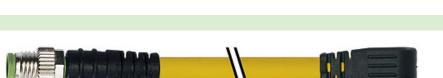

## M8 male straight / M8 female 90° PVC-OB 4x0,25 yellow 2m

Male straight, 4-pole, to female  $90^{\circ}\text{C}$  M8 - M8

Image