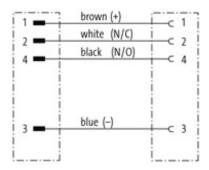

| ST                                                                  |
| Customs tariff number              | 85444290                                                            |
| Unit (piece)                       | 1,000                                                               |
| Limited value                      | 1,000                                                               |
| Comments                           |                                                                     |

Further cable lengths on request.

Plastic housings with good resistance against chemicals and oils.

 $The \ resistance \ to \ aggressive \ media \ should \ be \ individually \ tested \ for \ your \ application. \ Further \ details \ on \ request.$ 



stay connected

## Circuit diagram



## **Contact layout**

Male

Female